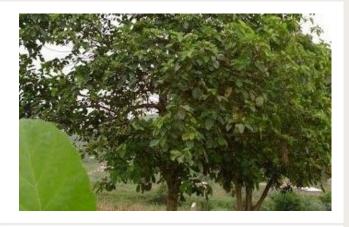

## Albero(i) piantati in Project Community Forest Sowing, Guinea

arboRise in cooperation with the local NGO Guidre uses a mix of 40 local tree species as mixed plantations are more sustainable + proven to fix more CO2. Seeds are collected by local farmers. Valuing their forest assets promotes agroforestry practices. Seeds are coated with a natural mixture to protect them from insects until the rainy season, then seedballs are dispersed by direct sowing. Nature choses which will germinate (min. 500 trees x ha)